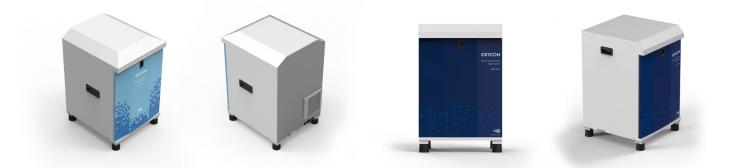

# **Oxygen concentrator models**

- Newest productLow noise
- Convenient maintenance

| Oxygen flow            | 10LPM             |
|------------------------|-------------------|
| Oxygen purity          | 93±3%             |
| Voltage<br>(frequency) | 220V(50Hz)        |
| Working<br>temperature | -10~40°C          |
| Power<br>consumption   | 570W              |
| noise                  | 44dB              |
| size(WxDxH)            | 390 x 445 x 625mm |
| weight                 | 40kg              |

# **REX-127**

• Top procurement product in Korea

| Oxygen flow            | 12LPM             |
|------------------------|-------------------|
| Oxygen purity          | 70%above          |
| Voltage<br>(frequency) | 220V(50Hz)        |
| Working<br>temperature | -10~40°C          |
| Power<br>consumption   | 520W              |
| noise                  | 60dB              |
| size(WxDxH)            | 403 x 414 x 622mm |
| weight                 | 38kg              |