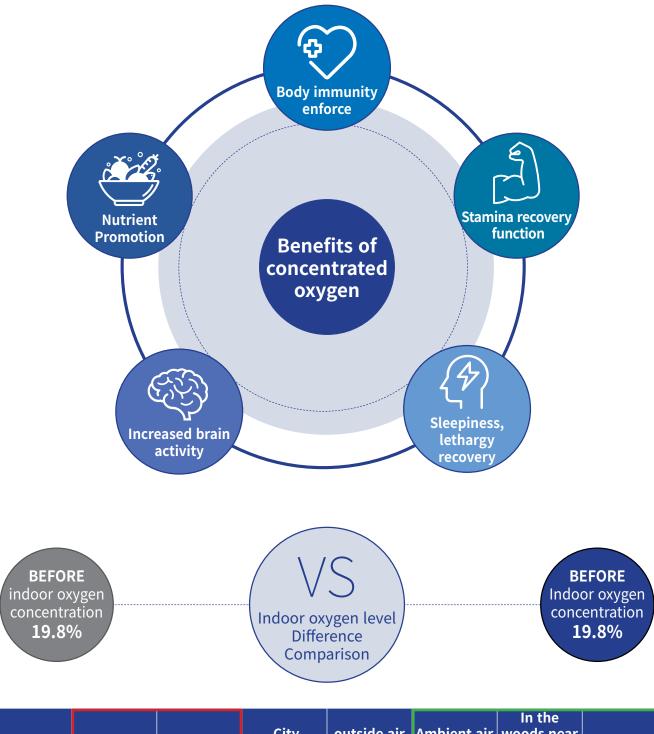

#### **Oxygen benefits**

| Sortation       | Sauna               | Basement      | City<br>Office          | outside air<br>of the city | Ambient air<br>level                             | woods near<br>the city<br>center | Deep forest        |
|-----------------|---------------------|---------------|-------------------------|----------------------------|--------------------------------------------------|----------------------------------|--------------------|
| Oxygen<br>level | 18~19.3%            | 20.4%<br>blow | 20.5~20.7%              | 20.8~20.9%                 | 21.0%                                            | 21.2%                            | 21.3%              |
| Feeling         | Very<br>frustrating | frustrating   | Little<br>frustrating   | Normal                     | Refreshing Very<br>refreshi                      |                                  | Very<br>refreshing |
| Remark          | Suffocating         | headache      | Ventilation<br>required | noxious gas                | Optimal oxygen concentration,<br>work efficiency |                                  |                    |