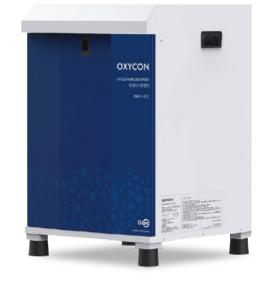

# **REX-127**

• Top procurement product in Korea

| Oxygen flow            | 12LPM             |
|------------------------|-------------------|
| Oxygen purity          | 70%above          |
| Voltage<br>(frequency) | 220V(50Hz)        |
| Working<br>temperature | -10~40°C          |
| Power<br>consumption   | 520W              |
| noise                  | 60dB              |
| size(WxDxH)            | 403 x 414 x 622mm |
| weight                 | 38kg              |