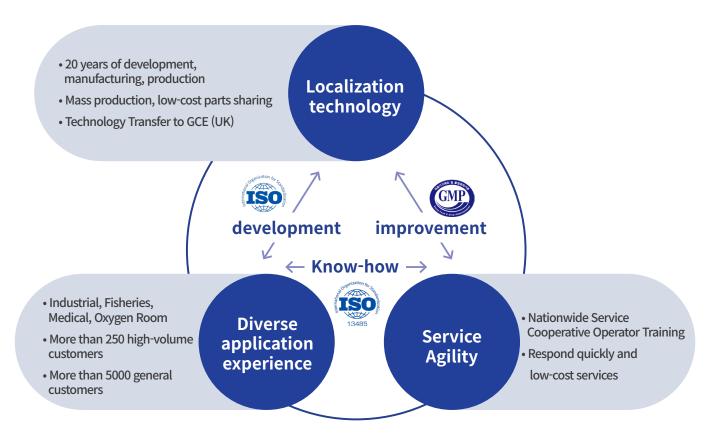

#### **About Oxus**

#### **History**

- 1999. 12 Business Registration Oxytech
- 2001. 10 Obtaining a medical device manufacturing license
- 2008. 07 IR52 Chang Yong-sil Award (2 times)
- 2013. 03 PPS Selection of Excellent Products for Small and Medium Enterprises
- 2018. 05 New Technology (NET) Certification Ministry of Industry and Resources
- 2021. 12 Achieving \$2 million in exports in 2021

#### Certifications and patents\_Domestic Patent and Practical Sirian Registration 23 Overseas Patent Registration 9

NET Certi

Korea Certi

Spec Certi

Patent 10-1647017

ISO 13485

ISO9001

OX-CT-2111