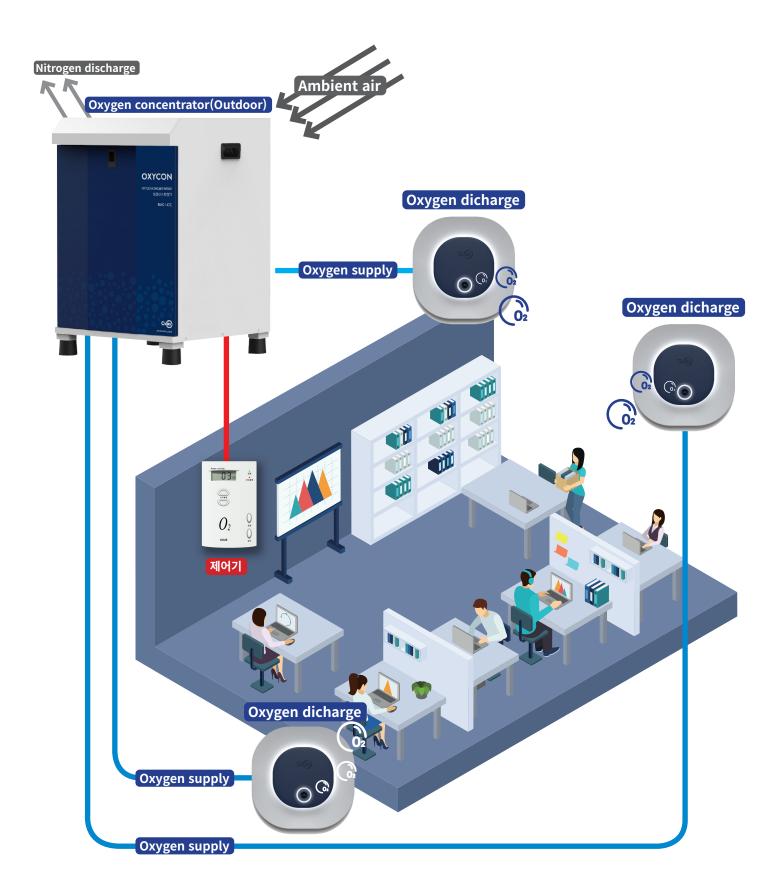

| DIS-NOZ7                |
|----------------------|--------------------------------------|-------------------------|
| Features             | Display light, humidifier            | Ceiling/Wall mount, LED |
| Dimension<br>(WxDxH) | 295 x 100 x 210mm(Acrylic Plate Set) | 160 x 38 x 160mm        |

#### Indoor air quality controller/outlet



| Model                | DIS-NOZ8                                                                        |
|----------------------|---------------------------------------------------------------------------------|
| Features             | Oxygen PM, temperature, etc. indication,<br>Auto/manual mode and timer function |
| Dimension<br>(WxDxH) | 660 x 150 x 235mm                                                               |

## Installation layout



#### **About Oxus**

#### **History**

- 1999. 12 Business Registration Oxytech
- 2001. 10 Obtaining a medical device manufacturing license
- 2008. 07 IR52 Chang Yong-sil Award (2 times)
- 2013. 03 PPS Selection of Excellent Products for Small and Medium Enterprises
- 2018. 05 New Technology (NET) Certification Ministry of Industry and Resources
- 2021. 12 Achieving \$2 million in exports in 2021



#### Certifications and patents\_Domestic Patent and Practical Sirian Registration 23 Overseas Patent Registration 9



NET Certi

Korea Certi



Spec Certi







Patent 10-1647017

ISO 13485

ISO9001

OX-CT-2111

Life, Oxygen & Technology



Address. 1294, Yumyeong-ro, Seorak-myeon, Gapyeong-gun, Gyeonggido, Republic of Korea(ZIP.12469) +82-31-477-5252 😥 sales@oxus.co.kr 🖵 www.oxus.co.kr