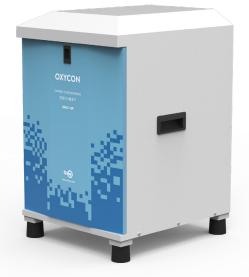

# **Oxygen concentrator models**

- Newest productLow noise
- Convenient maintenance

| Oxygen flow            | 10LPM             |
|------------------------|-------------------|
| Oxygen purity          | 93±3%             |
| Voltage<br>(frequency) | 220V(50Hz)        |
| Working<br>temperature | -10~40°C          |
| Power<br>consumption   | 570W              |
| noise                  | 44dB              |
| size(WxDxH)            | 390 x 445 x 625mm |
| weight                 | 40kg              |