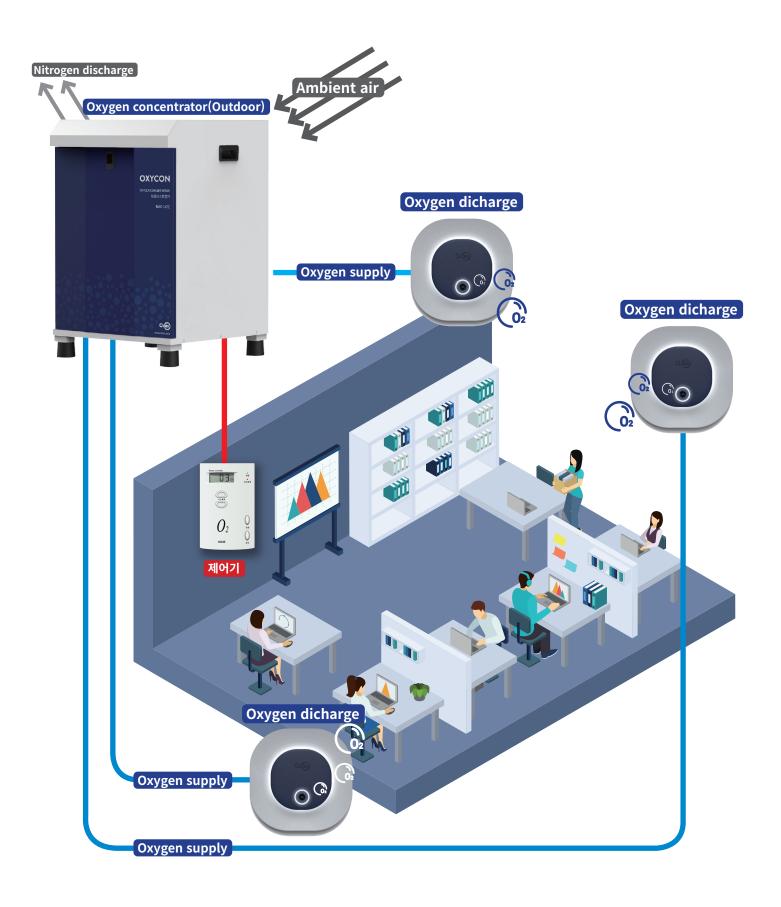

|  |
|----------------------|--------------------------------------|-------------------------|--|
| Features             | Display light, humidifier            | Ceiling/Wall mount, LED |  |
| Dimension<br>(WxDxH) | 295 x 100 x 210mm(Acrylic Plate Set) | 160 x 38 x 160mm        |  |

## Indoor air quality controller/outlet



| Model                | DIS-NOZ8                                                                        |
|----------------------|---------------------------------------------------------------------------------|
| Features             | Oxygen PM, temperature, etc. indication,<br>Auto/manual mode and timer function |
| Dimension<br>(WxDxH) | 660 x 150 x 235mm                                                               |

# **Installation layout**



### **History**

- 1999. 12 Business Registration Oxytech
- 2001. 10 Obtaining a medical device manufacturing license
- 2008. 07 IR52 Chang Yong-sil Award (2 times)
- 2013. 03 PPS Selection of Excellent Products for Small and Medium Enterprises
- 2018. 05 New Technology (NET) Certification Ministry of Industry and Resources
- 2021. 12 Achieving \$2 million in exports in 2021



### Certifications and patents\_Domestic Patent and Practical Sirian Registration 23 Overseas Patent Registration 9







**NET Certi** 

Korea Certi

Spec Certi







Patent 10-1647017

ISO 13485

ISO9001

Life, Oxygen & Technology