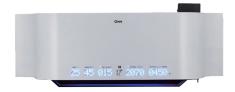

## Indoor air quality controller/outlet

| Model                | DIS-NOZ8                                                                        |
|----------------------|---------------------------------------------------------------------------------|
| Features             | Oxygen PM, temperature, etc. indication,<br>Auto/manual mode and timer function |
| Dimension<br>(WxDxH) | 660 x 150 x 235mm                                                               |