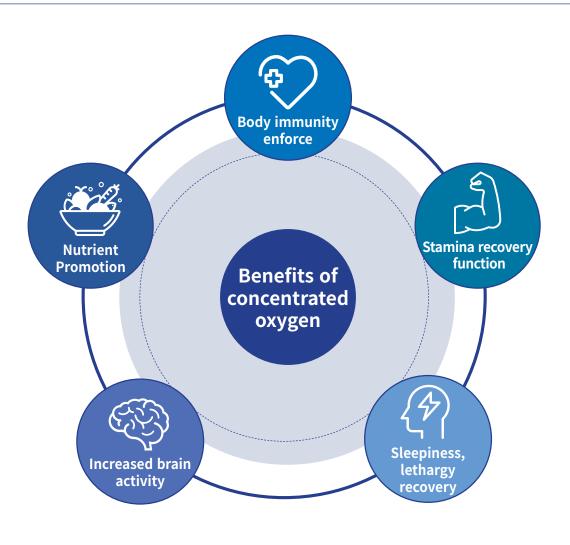

BEFORE
Indoor oxygen
concentration
19.8%

| Sortation       | Sauna               | Basement      | City<br>Office          | outside air<br>of the city | Ambient air<br>level | In the woods near the city center | Deep forest        |
|-----------------|---------------------|---------------|-------------------------|----------------------------|----------------------|-----------------------------------|--------------------|
| Oxygen<br>level | 18~19.3%            | 20.4%<br>blow | 20.5~20.7%              | 20.8~20.9%                 | 21.0%                | 21.2%                             | 21.3%              |
| Feeling         | Very<br>frustrating | frustrating   | Little<br>frustrating   | Normal                     | Refre                | shing                             | Very<br>refreshing |
| Remark          | Suffocating         | headache      | Ventilation<br>required | noxious gas                |                      | oxygen conce<br>vork efficiency   |                    |