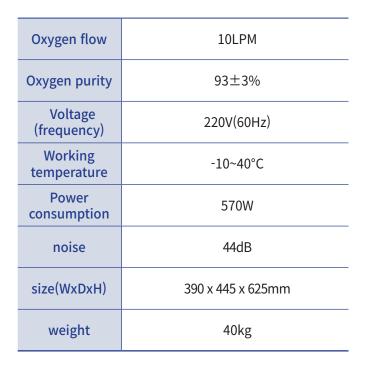

### **RMC-147C**

• Top procurement product in Korea

| Oxygen flow            | 14LPM             |
|------------------------|-------------------|
| Oxygen purity          | 70%이상             |
| Voltage<br>(frequency) | 220V(60Hz)        |
| Working<br>temperature | -10~40°C          |
| Power consumption      | 570W              |
| noise                  | 60dB              |
| size(WxDxH)            | 403 x 414 x 622mm |
| weight                 | 38kg              |