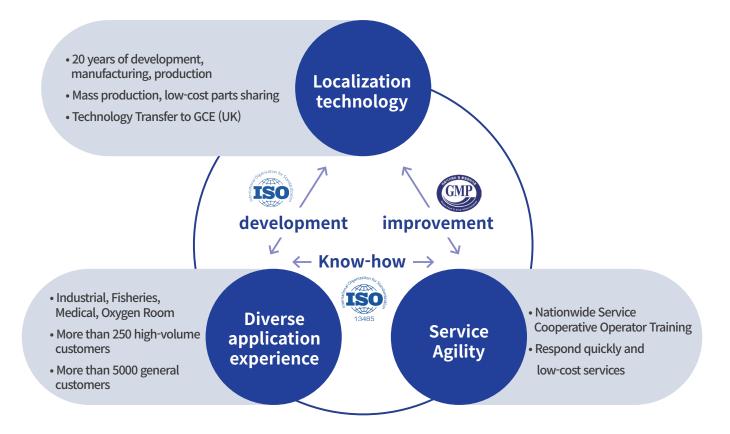

### **History**

- 1999. 12 Business Registration Oxytech
- 2001. 10 Obtaining a medical device manufacturing license
- 2008. 07 IR52 Chang Yong-sil Award (2 times)
- 2013. 03 PPS Selection of Excellent Products for Small and Medium Enterprises
- 2018. 05 New Technology (NET) Certification Ministry of Industry and Resources
- 2021. 12 Achieving \$2 million in exports in 2021

### Certifications and patents\_Domestic Patent and Practical Sirian Registration 23 Overseas Patent Registration 9

**NET Certi** 

Korea Certi

Spec Certi

Patent 10-1647017

ISO 13485

ISO9001

Life, Oxygen & Technology