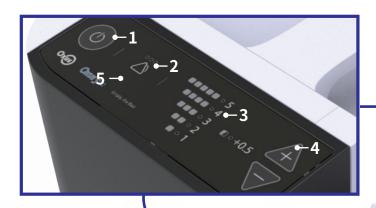

## **For Users**

- •Low noise level (5LPM) 33dB ±10% or less (2LPM) 31dB ±10% or less
- •High power efficiency (power consumption 265W)

- User-interface has a flowmeter indicator for accurate viewing and adjustment (0.5 liters)
- Warning indicator lights up if the oxygen purity drops below 82%
- 1) Power Button
- 2 Warning indicator
- 3 Flow rate display
- 4 Flow adjustment button
- (5) Label attachment