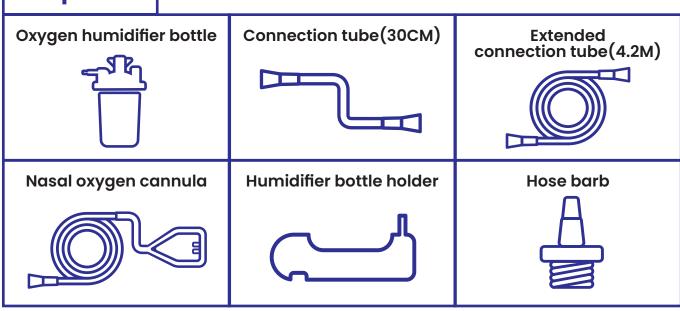

## Components

| Product spectification |                                                                                                          |
|------------------------|----------------------------------------------------------------------------------------------------------|
| Oxygen Flow            | 0.5 - 5 LPM                                                                                              |
| Oxygen Purity          | 93 ± 3 Vol %                                                                                             |
| Max Discharge Pressure | 35 kPa (0.35 bar)                                                                                        |
| Noise Level            | (5LPM) 33dB ±10% or less                                                                                 |
|                        | (2LPM) 31dB ±10% or less                                                                                 |
| Voltage(Frequency)     | 230V (50Hz)                                                                                              |
| Power Consumption      | 265W                                                                                                     |
| Dimension (W x D x H)  | 273 x 392 x 496mm                                                                                        |
| Weight                 | 17kg                                                                                                     |
| Operating Environment  | Temperature 5°C to 40°C<br>Humidity 15% to 93%<br>Atmospheric pressure 700~1,060 hPa<br>(700~1,060 mbar) |