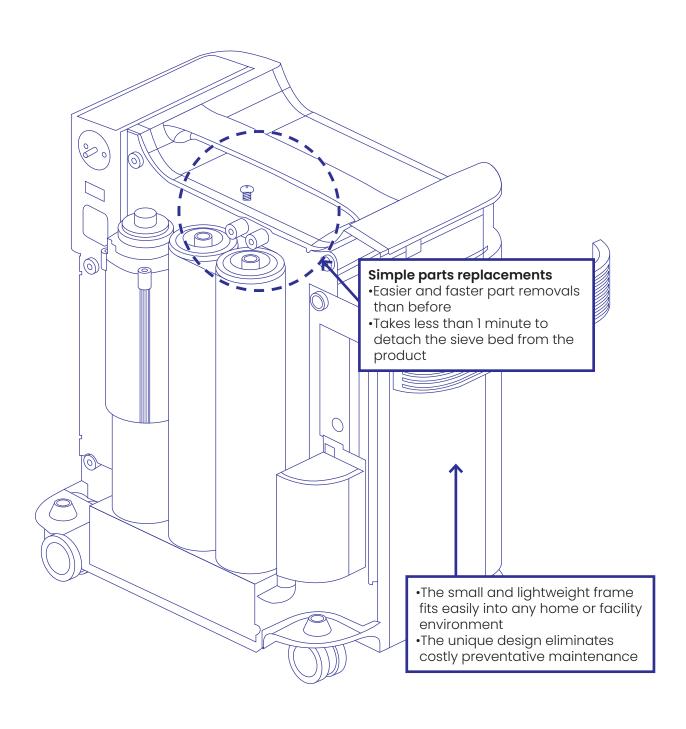

# **OXUS 502**

- Quiet operation provides comfort usage during sleep
- •Fine oxygen flow control (0.5L increment)
- Detachable humidifier
- Oxygen purity alarm
- •Reduced electricity bills due to low power consumption
- Quick parts replacements

#### **HEPA filter**

Replacement every 3,000 hours

# Simple replacement of bacterial filter

Bacteria filter can be replaced by user to provide cleaner oxygen and to decrease the risk of COVID-19

#### **Totalizer**

Display of total device use time

Attached wheels provide ease of movement

0